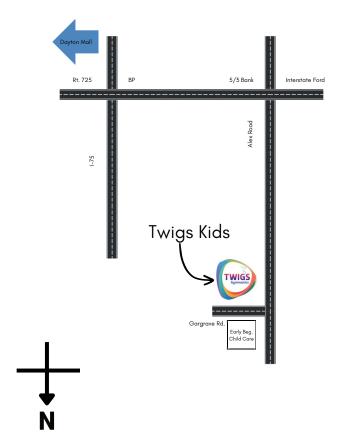

### **Directions**

You're Invited to a Gymnastics

# BIRTHDAY PARTY

a.

1900 S. Alex Road West Carrollton, Ohio 45449 (937) 866-8356