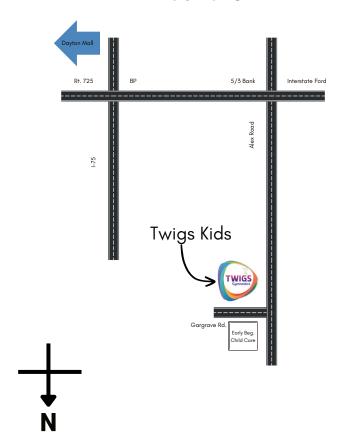

#### **Directions**

You're Invited to a Gymnastics

## BIRTHDAY PARTY

a t

1900 S. Alex Road West Carrollton, Ohio 45449 (937) 866-8356